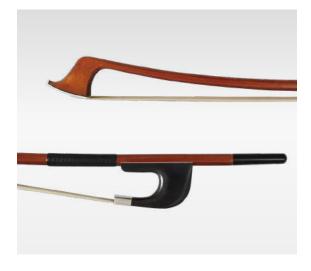

## **BRAZIL WOOD BOWS**

#### QH221: VN, VA, VC, VBF, VBG

Brazil Wood Ebony Full Mounted Pearl Shell Nickel Plastic Wire Round& Octagonal