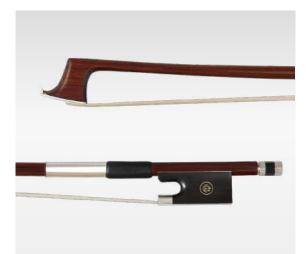

#### QH120: VN, VA, VC, VBF, VBG

Brazil Wood Ebony Half Monted Nickel Round& Octagonal

#### QH220: VN, VA, VC, VBF, VBG

Brazil Wood Ebony Full Mounted Pearl Shell Nickel Round &Octagonal