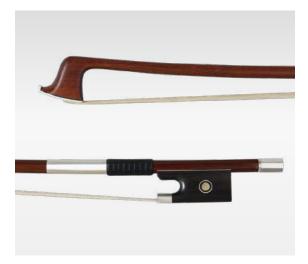

#### QH320: VN, VA, VC, VBF, VBG

Brazil Wood Ebony Full Mounted Abalone Shell Nickel Plastic Wire Round& Octagonal

#### QH420: VN, VA, VC, VBF, VBG

Best Brazil Wood Ebony Full Mounted Silver Abalone Shell Round &Octagonal