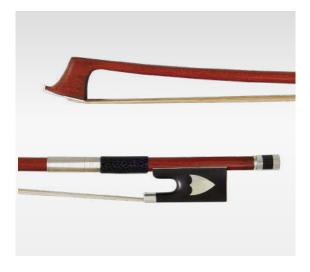

#### QH321: VN, VA, VC, VBF, VBG

Brazil Wood Ebony Full Mounted Abalone Shell Nickel Round &Octagonal

#### QH320: VN, VA, VC, VBF, VBG

Brazil Wood Ebony Full Mounted Abalone Shell Nickel Plastic Wire Round& Octagonal