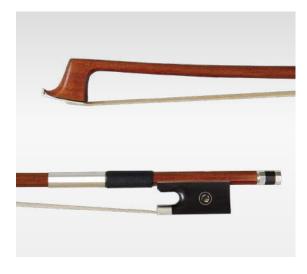

#### QH120: VN, VA, VC, VBF, VBG

Brazil Wood Ebony Half Monted Nickel Round& Octagonal