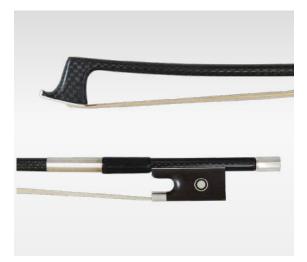

#### QH430: VN, VA, VC, VBF, VBG

Carbon Fibre Ebony Half Mounted Nickel Black Round Stick

#### QH440: VN, VA, VC, VBF, VBG

Carbon Fibre Ebony Full Mounted Abalone Shell Nickel Black Round Stick

#### QH445: VN, VA, VC, VBF, VBG

Carbon Fibre Ebony Full Mounted Abalone Shell Nickel Grid Round Stick

#### QH450: VN, VA, VC, VBF, VBG

Carbon Fibre Ebony Full Mounted Abalone Shell Silver Grid Round Stick