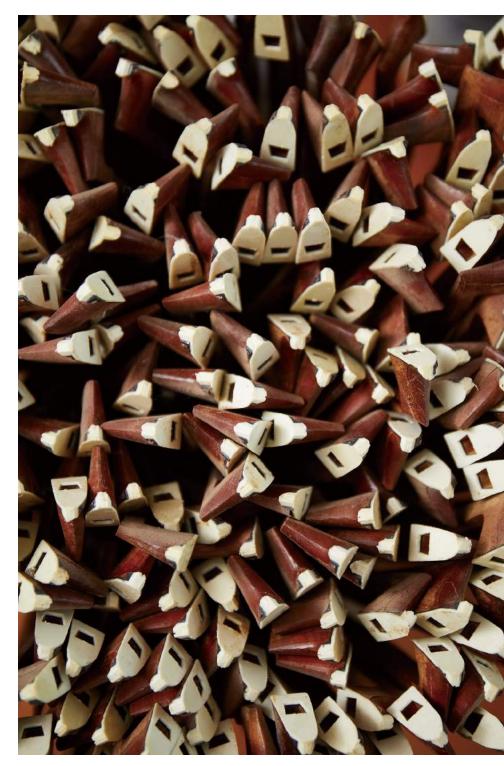

## FROGS

QIHE MUSICAL

#### QH001:VN, VA, VC, VBF, VBG

Ebony Frog Full Mounted Abalone Shell Nickel Paris Eyes

#### QH002:VN, VA, VC

Black Horn Frog Full Mounted Abalone Shell Silver Single Eye

#### QH003:VN, VA, VC, VBF, VBG

Ebony Frog Full Mounted Abalone Shell Silver Single Eye

#### QH004:VN, VA, VC, VBF, VBG

Ebony Frog Full Mounted Abalone Shell Silver No Eyes

QIHE MUSICAL

## QH005:VN, VA, VC

Snake Wood Frog Full Mounted Silver Abalone Shell

QH006:VN, VA, VC

White Horn Frog Full Mounted Silver Abalone Shell