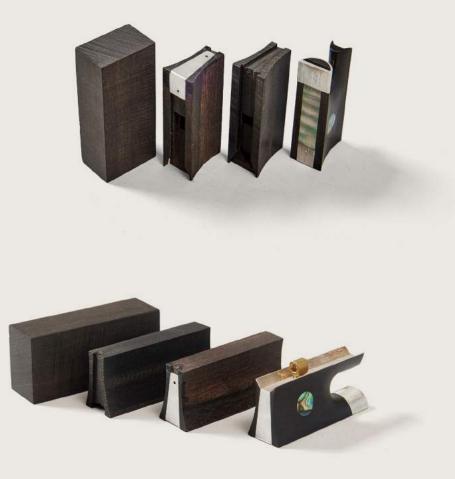

## FROGS

QIHE MUSICAL

#### QH001:VN, VA, VC, VBF, VBG

Ebony Frog Full Mounted Abalone Shell Nickel Paris Eyes

#### QH002:VN, VA, VC

Black Horn Frog Full Mounted Abalone Shell Silver Single Eye

#### QH003:VN, VA, VC, VBF, VBG

Ebony Frog Full Mounted Abalone Shell Silver Single Eye

#### QH004:VN, VA, VC, VBF, VBG

Ebony Frog Full Mounted Abalone Shell Silver No Eyes

QIHE MUSICAL

## QH005:VN, VA, VC

Snake Wood Frog Full Mounted Silver Abalone Shell

QH006:VN, VA, VC

White Horn Frog Full Mounted Silver Abalone Shell