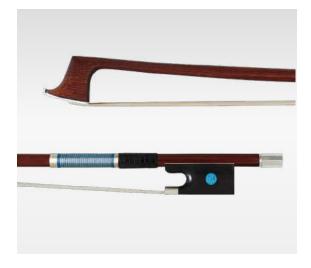

#### QH220: VN, VA, VC, VBF, VBG

Brazil Wood Ebony Full Mounted Pearl Shell Nickel Round &Octagonal

#### QH221: VN, VA, VC, VBF, VBG

Brazil Wood Ebony Full Mounted Pearl Shell Nickel Plastic Wire Round& Octagonal