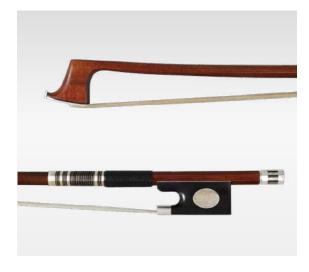

#### QH221: VN, VA, VC, VBF, VBG

Brazil Wood Ebony Full Mounted Pearl Shell Nickel Plastic Wire Round& Octagonal