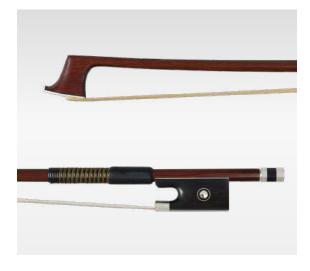

#### QH221: VN, VA, VC, VBF, VBG

Brazil Wood Ebony Full Mounted Pearl Shell Nickel Plastic Wire Round& Octagonal

#### QH321: VN, VA, VC, VBF, VBG

Brazil Wood Ebony Full Mounted Abalone Shell Nickel Round &Octagonal