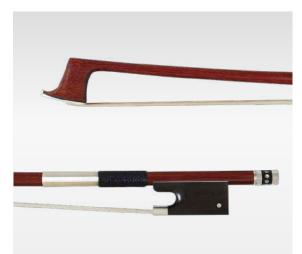

#### QH430: VN, VA, VC, VBF, VBG

Carbon Fibre Ebony Half Mounted Nickel Black Round Stick