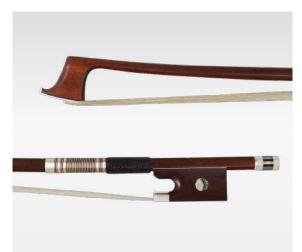

#### QH220: VN, VA, VC, VBF, VBG

Brazil Wood Ebony Full Mounted Pearl Shell Nickel Round &Octagonal