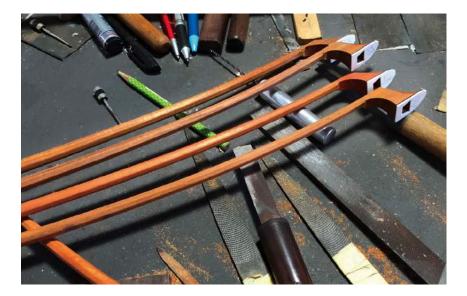

现在的骑河乐器,无论是在木材储备还是制作工艺上都已逐步走向成熟。我们拥 有近千平方米的仓库,储备了近100万支巴西木材料和近10万支巴西苏木木材。 木材经过人工高温处理和长久的自然干燥。我们始终把每一把琴弓当作一件艺术 品,以手工制作为主,机器制作为辅相结合的方式来完成它。

我们拥有一支精湛的技术团队,制弓经险从 15 年 -40 年。我们所制作的琴弓做 工精细,音质纯正,张力强大,富于表现力,精良的制作已成为国内同行业的标尺, 同时也得到国际专业人士的青睐与好评!

Presently, Qihe Musical Instruments has achieved a level of maturity in both wood selection and production techniques. Our warehouse spans almost 1,000 square meters, housing around 1 million pieces of Brazilian wood materials and an estimated 100,000 pieces of Pernambuco wood. Through meticulous artificial high-temperature treatment and extended natural drying, our wood ensures bows possess greater tension, improved elasticity, and minimized deformation. Every bow is treated as a piece of art, primarily crafted by hand while utilizing machinery in a supplementary role.Our team comprises skilled experts with bow-making experience ranging from 15 to 40 years. The bows we create exhibit intricate workmanship, authentic sound quality,robust tension, and remarkable expressiveness. Our exceptional craftsmanship sets the standard in China's industry and has garnered recognition and praise from international experts.