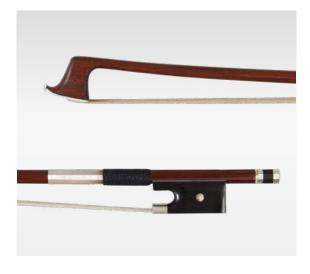

## **BRAZIL WOOD BOWS**

#### QH120: VN, VA, VC, VBF, VBG

Brazil Wood Ebony Half Monted Nickel Round& Octagonal