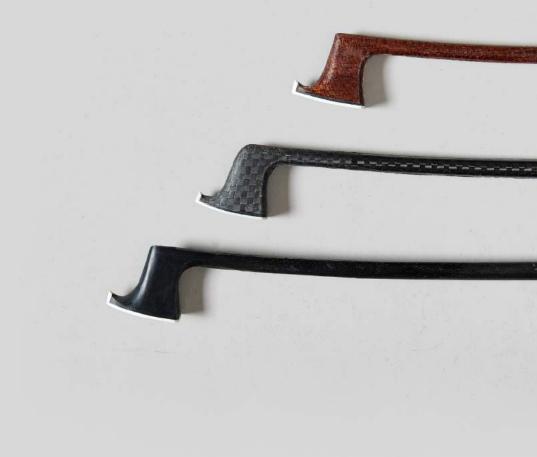

AZIL WOOD BOWS**



#### QH120: VN, VA, VC, VBF, VBG



Brazil Wood Ebony Half Monted Nickel Round& Octagonal

#### QH220: VN, VA, VC, VBF, VBG



Brazil Wood Ebony Full Mounted Pearl Shell Nickel Round &Octagonal

#### QH221: VN, VA, VC, VBF, VBG



Brazil Wood Ebony Full Mounted Pearl Shell Nickel Plastic Wire Round& Octagonal

#### QH321: VN, VA, VC, VBF, VBG



Brazil Wood Ebony Full Mounted Abalone Shell Nickel Round &Octagonal

#### QH320: VN, VA, VC, VBF, VBG



Brazil Wood Ebony Full Mounted Abalone Shell Nickel Plastic Wire Round& Octagonal

#### QH420: VN, VA, VC, VBF, VBG



Best Brazil Wood Ebony Full Mounted Silver Abalone Shell Round &Octagonal

#### QH421: VN, VA, VC



Best Brazil Wood Red Horn Full Mounted Silver Abalone Shell Round& Octagonal



## **CARBON FIBRE BOWS**



#### QH430: VN, VA, VC, VBF, VBG



Carbon Fibre Ebony Half Mounted Nickel Black Round Stick

#### QH440: VN, VA, VC, VBF, VBG



Carbon Fibre Ebony Full Mounted Abalone Shell Nickel Black Round Stick

#### QH445: VN, VA, VC, VBF, VBG



Carbon Fibre Ebony Full Mounted Abalone Shell Nickel Grid Round Stick

#### QH450: VN, VA, VC, VBF, VBG



Carbon Fibre Ebony Full Mounted Abalone Shell Silver Grid Round Stick

#### QH460: VN, VA, VC



Carbon Fibre Imitate Pernambuce Ebony Silver



**QIHE MUSICAL** 

# PERNAMBUCE BOWS

#### QH520: VN, VA, VC, VBF, VBG



Pernambuce Ebony Full Mounted Nickel Abalone Shell Round& Octagonal

#### QH620: VN, VA, VC, VBF, VBG



Pernambuce Ebony Full Mounted Silver Abalone Shell Round& Octagonal

#### QH622: VN, VA, VC



Pernambuce Ebony Abalone Shell Par