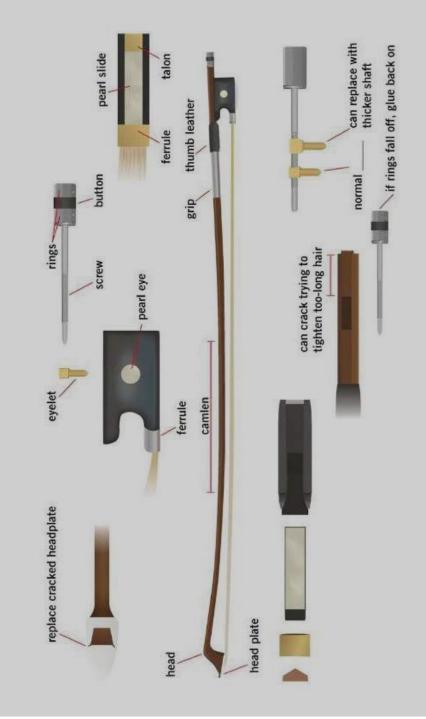

## **BRAZIL WOOD BOWS**

#### QH120: VN, VA, VC, VBF, VBG

Brazil Wood Ebony Half Monted Nickel Round& Octagonal

#### QH220: VN, VA, VC, VBF, VBG

Brazil Wood Ebony Full Mounted Pearl Shell Nickel Round &Octagonal

#### QH221: VN, VA, VC, VBF, VBG

Brazil Wood Ebony Full Mounted Pearl Shell Nickel Plastic Wire Round& Octagonal

#### QH321: VN, VA, VC, VBF, VBG

Brazil Wood Ebony Full Mounted Abalone Shell Nickel Round &Octagonal

#### QH320: VN, VA, VC, VBF, VBG

Brazil Wood Ebony Full Mounted Abalone Shell Nickel Plastic Wire Round& Octagonal

#### QH420: VN, VA, VC, VBF, VBG

Best Brazil Wood Ebony Full Mounted Silver Abalone Shell Round &Octagonal

#### QH421: VN, VA, VC

Best Brazil Wood Red Horn Full Mounted Silver Abalone Shell Round& Octagonal