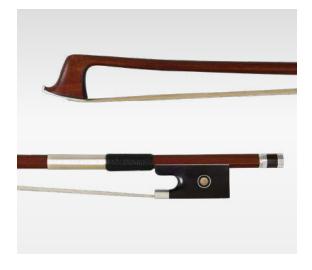

#### QH221: VN, VA, VC, VBF, VBG

Brazil Wood Ebony Full Mounted Pearl Shell Nickel Plastic Wire Round& Octagonal