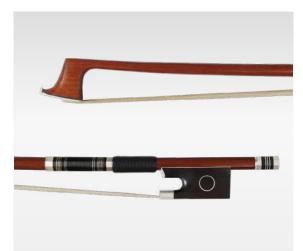

#### QH321: VN, VA, VC, VBF, VBG

Brazil Wood Ebony Full Mounted Abalone Shell Nickel Round &Octagonal

#### QH320: VN, VA, VC, VBF, VBG

Brazil Wood Ebony Full Mounted Abalone Shell Nickel Plastic Wire Round& Octagonal