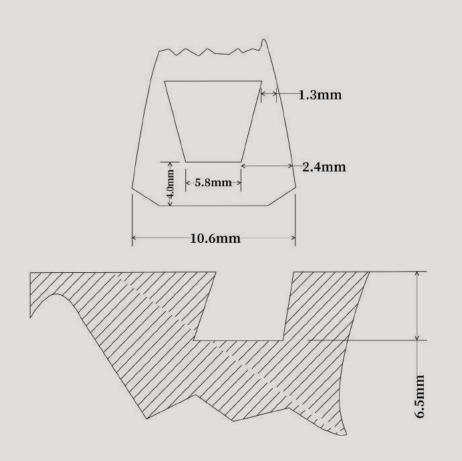

## SCREWS

#### QH010:VN, VA, VC, VBF

Ebony Nickel Button

#### QH011:VN, VA, VC, VBF

Ebony Silver Button

## QH012:VN, VA, VC, VBF

Ebony Silver Button

QH013:VN, VA, VC, VBF

Abalone Shell Button

## QH014:VN, VA, VC

Ebony Silver Button

#### QH015:VBG

Ebony German Bass Button

Please email us for more information! y8578@vip.sina.com

VIOLIN BOW, VIOLA BOW, CELLO & BASS BOW