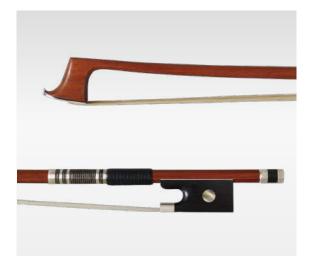

## **BRAZIL WOOD BOWS**

#### QH120: VN, VA, VC, VBF, VBG

Brazil Wood Ebony Half Monted Nickel Round& Octagonal