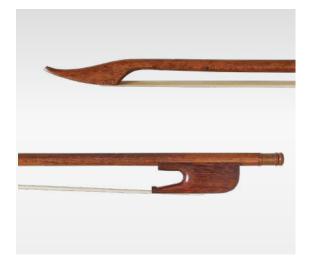

# BAROQUE SNAKE WOOD BOWS

## QH960:VN, VA, VC

Stick Snake Wood Snake Wood Frog