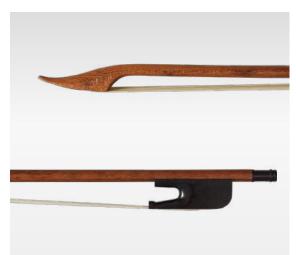

#### QH120: VN, VA, VC, VBF, VBG

Brazil Wood Ebony Half Monted Nickel Round& Octagonal

#### QH220: VN, VA, VC, VBF, VBG

Brazil Wood Ebony Full Mounted Pearl Shell Nickel Round &Octagonal

#### QH221: VN, VA, VC, VBF, VBG

Brazil Wood Ebony Full Mounted Pearl Shell Nickel Plastic Wire Round& Octagonal