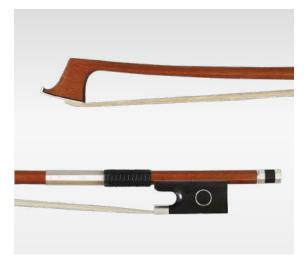

#### QH321: VN, VA, VC, VBF, VBG

Brazil Wood Ebony Full Mounted Abalone Shell Nickel Round &Octagonal