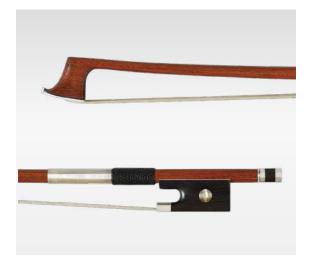

## **BRAZIL WOOD BOWS**

#### QH120: VN, VA, VC, VBF, VBG

Brazil Wood Ebony Half Monted Nickel Round& Octagonal