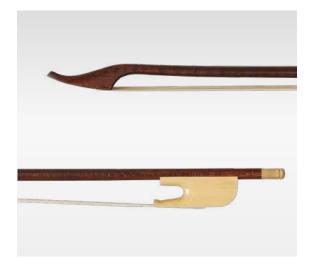

#### QH321: VN, VA, VC, VBF, VBG

Brazil Wood Ebony Full Mounted Abalone Shell Nickel Round &Octagonal

#### QH320: VN, VA, VC, VBF, VBG

Brazil Wood Ebony Full Mounted Abalone Shell Nickel Plastic Wire Round& Octagonal

#### QH420: VN, VA, VC, VBF, VBG

Best Brazil Wood Ebony Full Mounted Silver Abalone Shell Round &Octagonal