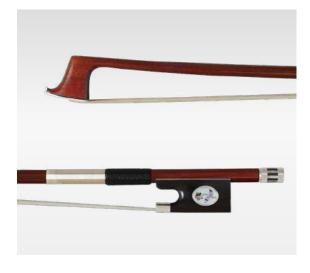

#### QH720:VN, VA, VC



Pernambuce Black Horn Full Mounted Silver Abalone Shell Plastic Wire

#### QH722:VN, VA, VC



Pernambuce White Horn Full Mounted Silver Abalone Shell

#### QH800:VN, VA, VC



Pernambuce Ebony Silver Shield

#### QH824:VN, VA, VC



Pernambuce Snake Wood Frog Silver

#### QH760:VN, VA, VC



Pernambuce Ebony Oval Silver Abalone Shell

#### QH820:VN, VA, VC



Pernambuce Ebony Full Mounted Silver Abalone Shell Fleur De Lys

#### QH821:VN, VA, VC



Pernambuce Ebony Full Mounted Silver Crown

#### QH822:VN, VA, VC



Pernambuce Ebony Full Mounted Silver Abalone Shell Clover

#### QH810:VN, VA, VC



Pernambuce Ebony Peacock Flower Silver Abalone Shell

#### QH750:VN, VA, VC



Pernambuce Ebony Plum Blossom Silver Abalone Shell Plastic Wire

#### QH780:VN, VA, VC



Pernambuce Ebony Silver Abalone Shell Oval Flower

#### QH823:VN, VA, VC



Pernambuce Ebony Full Mounted Silver Yin Yang Flower

# HIGH QUALITY PERNAMBUCE BOWS

#### QH920:VN, VA, VC



Pernambuce Ebony Silver Carving Silver Head Plate

#### QH830:VN, VA, VC



Pernambuce Ebony Silver Carving Silver Head Plate Pairs Eyes

#### QH835:VN, VA, VC



Pernambuce Red Horn Silver Abalone Shell Red Grid Wire

#### QH776:VN, VA, VC



Pernambuce Ebony Silver Shield Button Silver Shield Frog

#### QH775:VN, VA, VC



Pernambuce Ebony Diamond Button Diamond Frog

#### QH777:VN, VA, VC



Pernambuce Ebony Single Circle Frog

#### QHP70:VN, VA, VC



Pernambuce Ebony Single Eye "Peccatte"Replica Silver

#### QHS80:VN, VA, VC



Pernambuce Ebony Frog Silver "Sartory"Replica

#### QHV90:VN, VA, VC