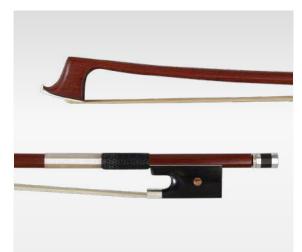

## **BRAZIL WOOD BOWS**

#### QH120: VN, VA, VC, VBF, VBG

Brazil Wood Ebony Half Monted Nickel Round& Octagonal