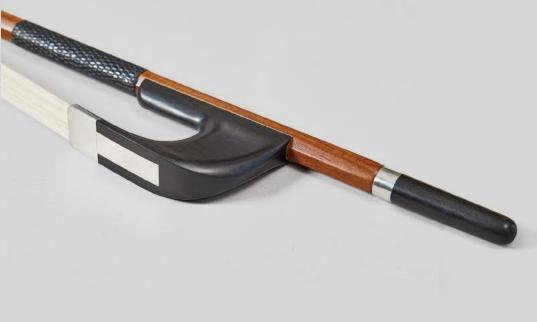

## PROFESSIONAL PERNAMBUCE BASS BOWS

#### QH20:VBF

Pernambuce Ebony Frog Silver French Model Bass Bows Stick 66.5cm

#### QH30:VBF

Pernambuce Ebony Frog Silver French Model Bass Bows Stick 69.8cm