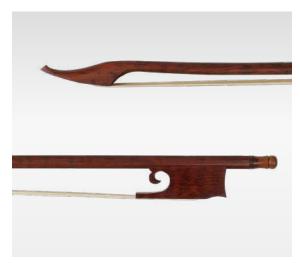

#### QH430: VN, VA, VC, VBF, VBG

Carbon Fibre Ebony Half Mounted Nickel Black Round Stick

#### QH440: VN, VA, VC, VBF, VBG

Carbon Fibre Ebony Full Mounted Abalone Shell Nickel Black Round Stick

#### QH445: VN, VA, VC, VBF, VBG

Carbon Fibre Ebony Full Mounted Abalone Shell Nickel Grid Round Stick