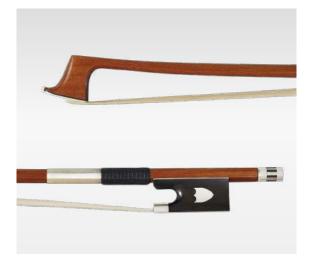

#### QH120: VN, VA, VC, VBF, VBG

Brazil Wood Ebony Half Monted Nickel Round& Octagonal