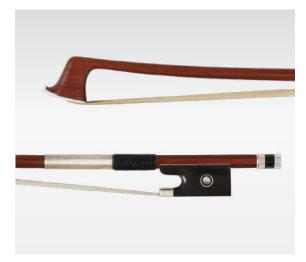

## **BRAZIL WOOD BOWS**

#### QH120: VN, VA, VC, VBF, VBG

Brazil Wood Ebony Half Monted Nickel Round& Octagonal