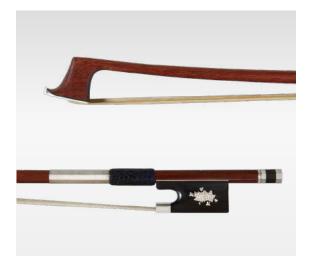

#### QH220: VN, VA, VC, VBF, VBG

Brazil Wood Ebony Full Mounted Pearl Shell Nickel Round &Octagonal

#### QH221: VN, VA, VC, VBF, VBG

Brazil Wood Ebony Full Mounted Pearl Shell Nickel Plastic Wire Round& Octagonal