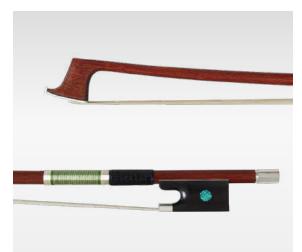

#### QH420: VN, VA, VC, VBF, VBG

Best Brazil Wood Ebony Full Mounted Silver Abalone Shell Round &Octagonal