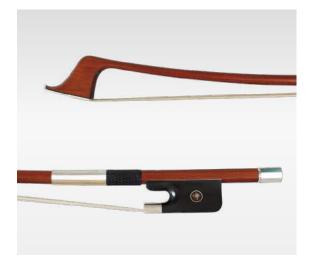

## **BRAZIL WOOD BOWS**

#### QH120: VN, VA, VC, VBF, VBG

Brazil Wood Ebony Half Monted Nickel Round& Octagonal