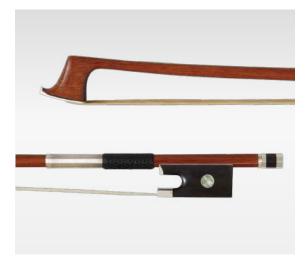

#### QH120: VN, VA, VC, VBF, VBG

Brazil Wood Ebony Half Monted Nickel Round& Octagonal