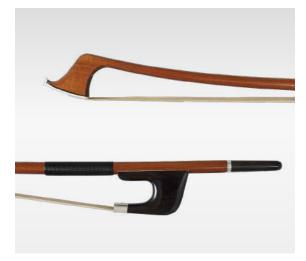

## **BRAZIL WOOD BOWS**

#### QH120: VN, VA, VC, VBF, VBG

Brazil Wood Ebony Half Monted Nickel Round& Octagonal