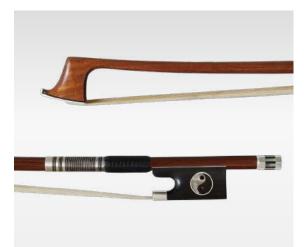

Shell Plastic Wire

#### QH722:VN, VA, VC



Pernambuce White Horn Full Mounted Silver Abalone Shell

#### QH800:VN, VA, VC



Pernambuce Ebony Silver Shield

#### QH824:VN, VA, VC



Pernambuce Snake Wood Frog Silver

#### QH760:VN, VA, VC



Pernambuce Ebony Oval Silver Abalone Shell

#### QH820:VN, VA, VC



Pernambuce Ebony Full Mounted Silver Abalone Shell Fleur De Lys

#### QH821:VN, VA, VC



Pernambuce Ebony Full Mounted Silver Crown

#### QH822:VN, VA, VC



Pernambuce Ebony Full Mounted Silver Abalone Shell Clover

#### QH810:VN, VA, VC



Pernambuce Ebony Peacock Flower Silver Abalone Shell

#### QH750:VN, VA, VC



Pernambuce Ebony Plum Blossom Silver Abalone Shell Plastic Wire

#### QH780:VN, VA, VC



Pernambuce Ebony Silver Abalone Shell Oval Flower

#### QH823:VN, VA, VC



Pernambuce Ebony Full Mounted Silver Yin Yang Flower

# HIGH QUALITY PERNAMBUCE BOWS

#### QH920:VN, VA, VC



Pernambuce Ebony Silver Carving Silver Head Plate

#### QH830:VN, VA, VC



Pernambuce Ebony Silver Carving Silver Head Plate Pairs Eyes

#### QH835:VN, VA, VC



Pernambuce Red Horn Silver Abalone Shell Red Grid Wire

#### QH776:VN, VA, VC



Pernambuce Ebony Silver Shield Button Silver Shield Frog

#### QH775:VN, VA, VC



Pernambuce Ebony Diamond Button Diamond Frog

#### QH777:VN, VA, VC



Pernambuce Ebony Single Circle Frog

#### QHP70:VN, VA, VC



Pernambuce Ebony Single Eye "Peccatte"Replica Silver

#### QHS80:VN, VA, VC



Pernambuce Ebony Frog Silver "Sartory"Replica

#### QHV90:VN, VA, VC



Pernambuce Ebony Frog Silver "Vuillaume"Replica

#### QHB60:VN, VA, VC



Pe