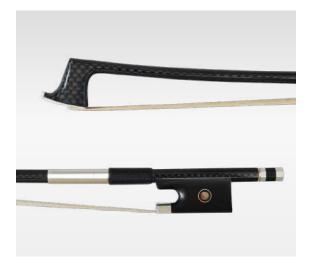

#### QH430: VN, VA, VC, VBF, VBG

Carbon Fibre Ebony Half Mounted Nickel Black Round Stick

#### QH440: VN, VA, VC, VBF, VBG

Carbon Fibre Ebony Full Mounted Abalone Shell Nickel Black Round Stick

#### QH445: VN, VA, VC, VBF, VBG

Carbon Fibre Ebony Full Mounted Abalone Shell Nickel Grid Round Stick

#### QH450: VN, VA, VC, VBF, VBG

Carbon Fibre Ebony Full Mounted Abalone Shell Silver Grid Round Stick