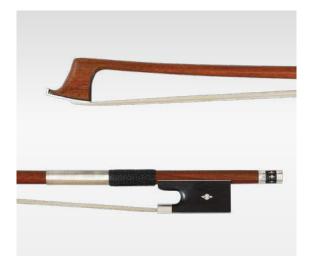

#### QH430: VN, VA, VC, VBF, VBG

Carbon Fibre Ebony Half Mounted Nickel Black Round Stick