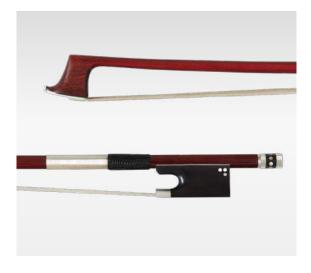

#### QH420: VN, VA, VC, VBF, VBG

Best Brazil Wood Ebony Full Mounted Silver Abalone Shell Round &Octagonal

#### QH421: VN, VA, VC

Best Brazil Wood Red Horn Full Mounted Silver Abalone Shell Round& Octagonal