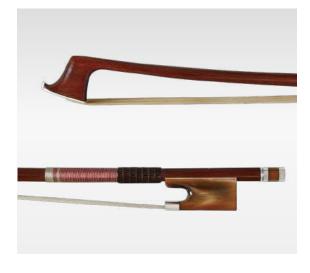

#### QH220: VN, VA, VC, VBF, VBG

Brazil Wood Ebony Full Mounted Pearl Shell Nickel Round &Octagonal

#### QH221: VN, VA, VC, VBF, VBG

Brazil Wood Ebony Full Mounted Pearl Shell Nickel Plastic Wire Round& Octagonal