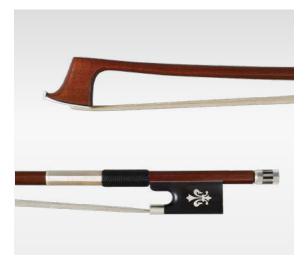

#### QH321: VN, VA, VC, VBF, VBG

Brazil Wood Ebony Full Mounted Abalone Shell Nickel Round &Octagonal