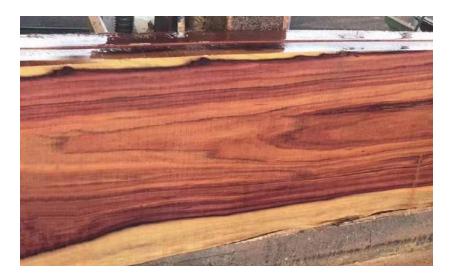

Presently, Qihe Musical Instruments has achieved a level of maturity in both wood selection and production techniques. Our warehouse spans almost 1,000 square meters, housing around 1 million pieces of Brazilian wood materials and an estimated 100,000 pieces of Pernambuco wood. Through meticulous artificial high-temperature treatment and extended natural drying, our wood ensures bows possess greater tension, improved elasticity, and minimized deformation. Every bow is treated as a piece of art, primarily crafted by hand while utilizing machinery in a supplementary role.Our team comprises skilled experts with bow-making experience ranging from 15 to 40 years. The bows we create exhibit intricate workmanship, authentic sound quality,robust tension, and remarkable expressiveness. Our exceptional craftsmanship sets the standard in China's industry and has garnered recognition and praise from international experts.