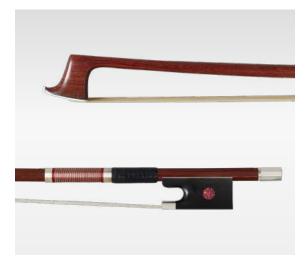

#### QH120: VN, VA, VC, VBF, VBG

Brazil Wood Ebony Half Monted Nickel Round& Octagonal