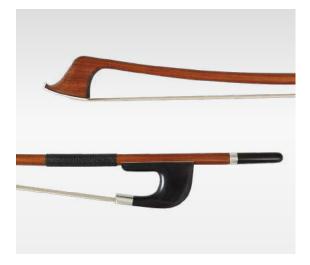

# PERNAMBUCE BOWS

#### QH520: VN, VA, VC, VBF, VBG

Pernambuce Ebony Full Mounted Nickel Abalone Shell Round& Octagonal