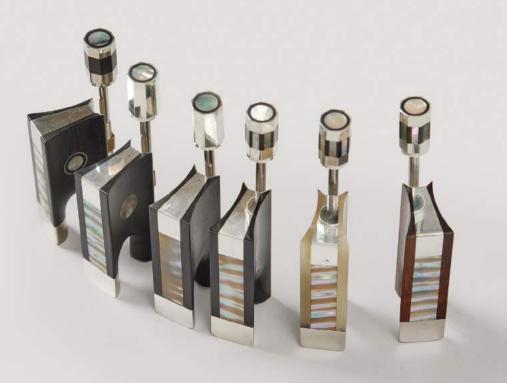

## FROGS

QIHE MUSICAL

#### QH001:VN, VA, VC, VBF, VBG

Ebony Frog Full Mounted Abalone Shell Nickel Paris Eyes

#### QH002:VN, VA, VC

Black Horn Frog Full Mounted Abalone Shell Silver Single Eye

#### QH003:VN, VA, VC, VBF, VBG

Ebony Frog Full Mounted Abalone Shell Silver Single Eye

#### QH004:VN, VA, VC, VBF, VBG

Ebony Frog Full Mounted Abalone Shell Silver No Eyes

QIHE MUSICAL

## QH005:VN, VA, VC

Snake Wood Frog Full Mounted Silver Abalone Shell

QH006:VN, VA, VC

White Horn Frog Full Mounted Silver Abalone Shell