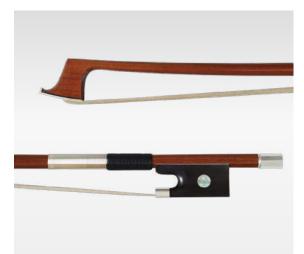

#### QH220: VN, VA, VC, VBF, VBG

Brazil Wood Ebony Full Mounted Pearl Shell Nickel Round &Octagonal