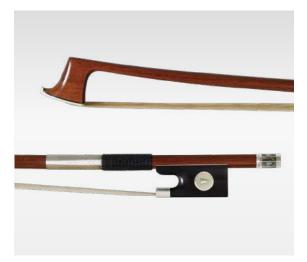

#### QH120: VN, VA, VC, VBF, VBG

Brazil Wood Ebony Half Monted Nickel Round& Octagonal