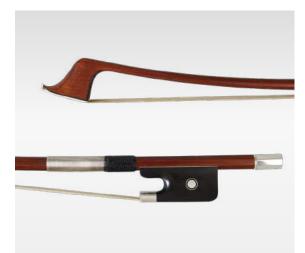

## **BRAZIL WOOD BOWS**

#### QH220: VN, VA, VC, VBF, VBG

Brazil Wood Ebony Full Mounted Pearl Shell Nickel Round &Octagonal