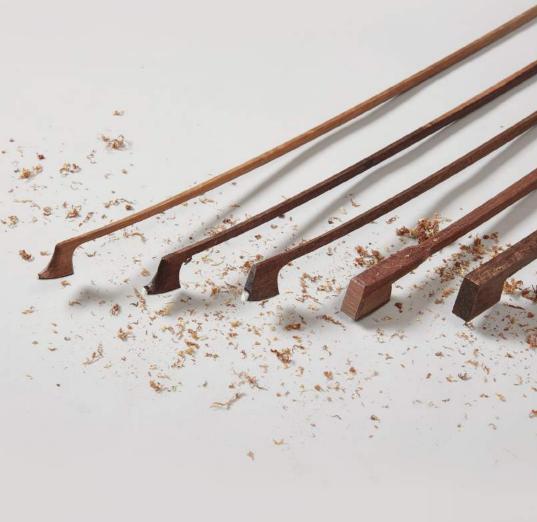

现在的骑河乐器,无论是在木材储备还是制作工艺上都已逐步走向成熟。我们拥 有近千平方米的仓库,储备了近100万支巴西木材料和近10万支巴西苏木木材。 木材经过人工高温处理和长久的自然干燥。我们始终把每一把琴弓当作一件艺术 品,以手工制作为主,机器制作为辅相结合的方式来完成它。

我们拥有一支精湛的技术团队,制弓经险从 15 年 -40 年。我们所制作的琴弓做 工精细,音质纯正,张力强大,富于表现力,精良的制作已成为国内同行业的标尺, 同时也得到国际专业人士的青睐与好评!

Presently, Qihe Musical Instruments has achieved a level of maturity in both wood selection and production techniques. Our warehouse spans almost 1,000 square meters, housing around 1 million pieces of Brazilian wood materials and an estimated 100,000 pieces of Pernambuco wood. Through meticulous artificial high-temperature treatment and extended natural drying, our wood ensures bows possess greater tension, improved elasticity, and minimized deformation. Every bow is treated as a piece of art, primarily crafted by hand while utilizing machinery in a supplementary role.Our team comprises skilled experts with bow-making experience ranging from 15 to 40 years. The bows we create exhibit intricate workmanship, authentic sound quality,robust tension, and remarkable expressiveness. Our exceptional craftsmanship sets the standard in China's industry and has garnered recognition and praise from international experts.