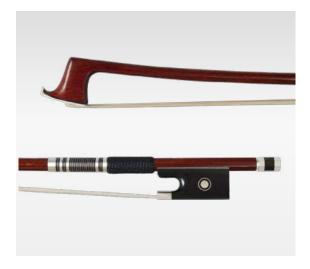

#### QH120: VN, VA, VC, VBF, VBG

Brazil Wood Ebony Half Monted Nickel Round& Octagonal

#### QH220: VN, VA, VC, VBF, VBG

Brazil Wood Ebony Full Mounted Pearl Shell Nickel Round &Octagonal

#### QH221: VN, VA, VC, VBF, VBG

Brazil Wood Ebony Full Mounted Pearl Shell Nickel Plastic Wire Round& Octagonal

#### QH321: VN, VA, VC, VBF, VBG

Brazil Wood Ebony Full Mounted Abalone Shell Nickel Round &Octagonal

#### QH320: VN, VA, VC, VBF, VBG

Brazil Wood Ebony Full Mounted Abalone Shell Nickel Plastic Wire Round& Octagonal

#### QH420: VN, VA, VC, VBF, VBG

Best Brazil Wood Ebony Full Mounted Silver Abalone Shell Round &Octagonal

#### QH421: VN, VA, VC

Best Brazil Wood Red Horn Full Mounted Silver Abalone Shell Round& Octagonal