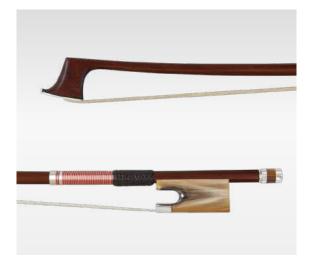

#### QH421: VN, VA, VC

Best Brazil Wood Red Horn Full Mounted Silver Abalone Shell Round& Octagonal