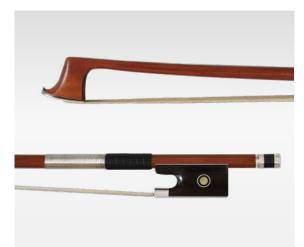

## **BRAZIL WOOD BOWS**

#### QH120: VN, VA, VC, VBF, VBG

Brazil Wood Ebony Half Monted Nickel Round& Octagonal